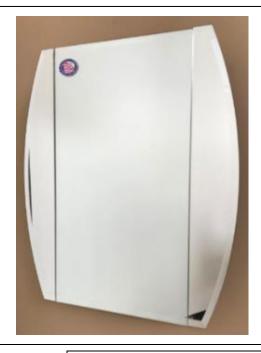

# **ICARUS COLLECTION / MELISSA SERIES**

## **FEATURES:**

- ONE 12X30" FULLY MIRRORED DOOR.
- TWO HALF MOON CURVED STATIONARY SIDE WING MIRRORS.
- THREE ADJUSTABLE 3/8" THICK HIGH POLISHED GLASS SHELVES.
- SHELVING WITH LOCKDOWN MECHANISM (NO HOLES IN CABINET).
- 165-DEGREE PROPRIETARY SOFT CLOSE HEAVY DUTY HINGES.
- FIELD REVERSIBLE HINGED DOOR.
- FULL GASKET BEHIND DOOR.
- HIGH RESOLUTION SILVER PLATE GLASS MIRRORS FRONT, BACK OF DOOR AND BACK WALL.
- BACK WALL MIRROR FULLY SEALED.
- PACKED IN FOUR WALL (FOLDED DOUBLE WALL) CORRUGATION.

#### **MIRROR FINISHES:**

- BEVELED EDGE
- POLISHED EDGE

OVERALL SIZE DIMENSION: 22" WIDE X 30" HIGH X 5 3/16" DEEP

ROUGH OPENING DIMENSION: 11 3/8" WIDE X 29 3/8" HIGH X 4" DEEP

DOOR THICKNESS: 1 3/16"